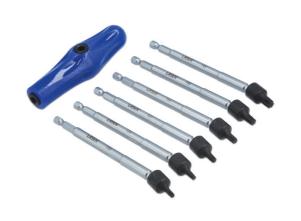

## **Universal Joint Star Bit Set 6pc**

This set of 6 universal joint Star\* bits are 150mm long and have a 15° working angle allowing them to be used to drive fixings in narrow or hard to reach places. They feature a quick chuck connection allowing for an easy fitment into the 2 way handle, that is both positive and secure, and come supplied in a EVA foam tray making them easy to keep organised.

## **Additional Information**

- Sizes: T20, T25, T27, T30, T40, T45. Length: 148mm, with 1/4" shank.
- · Integral universal joint for ease of access.
- Supplied with a 2 way quick chuck handle.
- Shaft manufactured from S2 steel with a matt chrome finish; bits from chrome molybdenum.
- · Presented in an EVA foam tray convenient for user storage and limiting packaging waste.